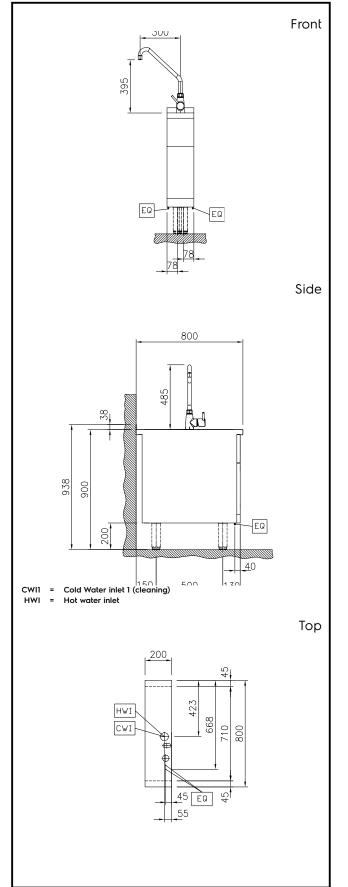

# Modular Cooking Range Line thermaline 80 - Water mixing tap with lever, 1 Side with Backsplash - H=700

| Water:                       |      |
|------------------------------|------|
| Inlet water line size:       | 3/4" |
| Incoming Cold/hot Water line |      |
| size:                        | 3/4" |

### **Key Information:**

| External dimensions, Width:  | 200 mm |
|------------------------------|--------|
| External dimensions, Depth:  | 800 mm |
| External dimensions, Height: | 700 mm |
| Net weight:                  | 23 kg  |