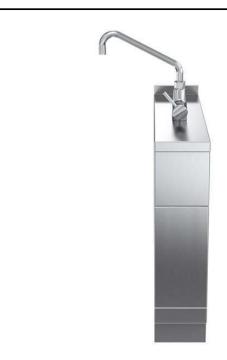

588387 (MAEAGBB3OO)

Water mixing tap with one lever, one-side operated with backsplash

#### Item No.

Water mixing tap with lever for hot and cold water. Unit constructed according to DIN 18860\_2 with 20 mm drop nose top and 70 mm recessed plinth. Internal frame for heavy duty sturdiness in stainless steel. 2 mm top in 1.4301 (AISI 304). Flat surface construction, easily cleanable. THERMODUL connection system enables seamless worktop when units are connected and avoids soil penetrating. IPX5 water resistant certification. Configuration: Freestanding, one-side operated with backsplash.

#### **Main Features**

- Water mixing unit for hot and cold water.
- All major components may be easily accessed from the front.
- THERMODUL connection system creates a seamless work top when units are connected to each other thus avoiding soil penetrating vital components and facilitating the removal of units in case of replacement or service.
- Large stainless steel tap.